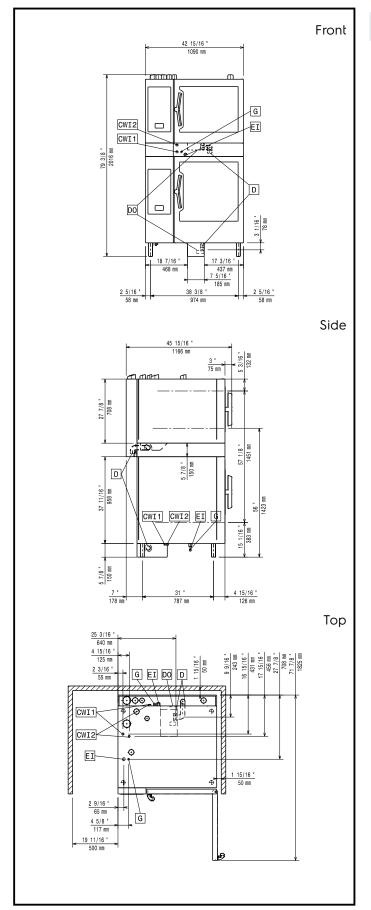

### **Key Information:**

External dimensions, Width:

922625 (STK6211021)1090 mmExternal dimensions, Depth:1092 mmExternal dimensions, Height:150 mmNet weight:58.6 kgShipping weight:56 kg

 $Installation\ accessories \\ Stacking\ kit\ for\ 6\ GN\ 2/1\ oven\ placed\ on\ gas\ 10\ GN\ 2/1 \\$